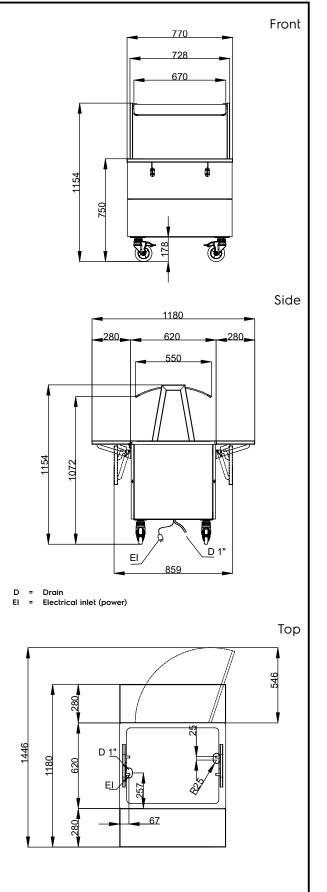

# Flexy Compact Bain-marie, one well (2GN) with wheels H=750mm, overshelf with LED lights

| Electric                                                                                                                                                                                                                    |                                                                                                                    |  |
|-----------------------------------------------------------------------------------------------------------------------------------------------------------------------------------------------------------------------------|--------------------------------------------------------------------------------------------------------------------|--|
| Supply voltage:<br>Electrical power, max:                                                                                                                                                                                   | 220-240 V/1N ph/50/60 Hz<br>2.04 kW                                                                                |  |
| Water:                                                                                                                                                                                                                      |                                                                                                                    |  |
| Water drain outlet size:                                                                                                                                                                                                    | 3/4"                                                                                                               |  |
| Key Information:                                                                                                                                                                                                            |                                                                                                                    |  |
| N° of doors:<br>External dimensions, Width:<br>External dimensions, Depth:<br>External dimensions, Height:<br>Net weight:<br>Shipping height:<br>Shipping width:<br>Shipping depth:<br>Shipping volume:<br>Set temperature: | 1<br>770 mm<br>1180 mm<br>1154 mm<br>88.5 kg<br>1184 mm<br>810 mm<br>899 mm<br>0.86 m <sup>3</sup><br>+85 / +95 °C |  |
| Sustainability                                                                                                                                                                                                              |                                                                                                                    |  |